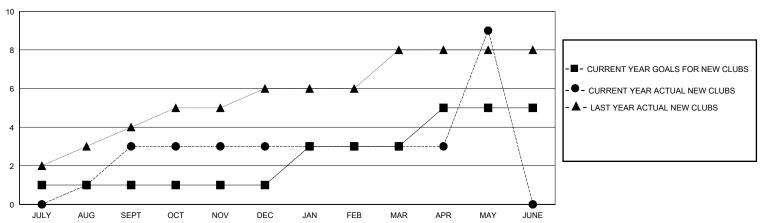

| Clubs                 |               |           |               | Members               |                        |                         |                                                    |
|-----------------------|---------------|-----------|---------------|-----------------------|------------------------|-------------------------|----------------------------------------------------|
| RESULTS FOR 2023-2024 |               |           |               | RESULTS FOR 2023-2024 |                        |                         |                                                    |
| QUARTER               | NEW CLUB GOAL | NEW CLUBS | DROPPED CLUBS | QUARTER MEME          | BER GROWTH NET<br>GOAL | MEMBER GROWTH<br>ACTUAL | DROPPED<br>MEMBERS ACTUAL<br>(including transfers) |
| JULY/AUG/SEPT         | 1             | 3         | 0             | JULY/AUG/SEPT         | 20                     | 159                     | 113                                                |
| OCT/NOV/DEC           | 0             | 0         | 4             | OCT/NOV/DEC           | 20                     | 57                      | 139                                                |
| JAN/FEB/MAR           | 2             | 0         | 0             | JAN/FEB/MAR           | 20                     | 47                      | 26                                                 |
| APR/MAY/JUNE          | 2             | 6         | 0             | APR/MAY/JUNE          | 20                     | 838                     | 65                                                 |

#### GOALS AND ACTUAL NEW CLUBS CUMULATIVE