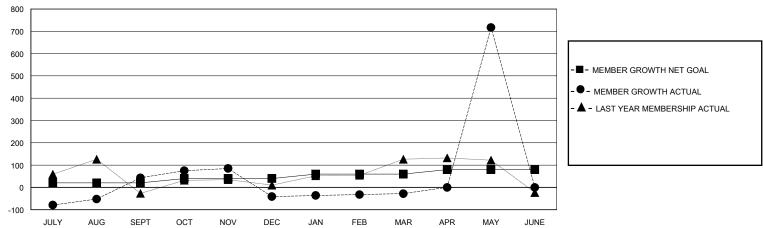

| Clubs                 |               |           |               | Members               |                        |                         |                                                    |
|-----------------------|---------------|-----------|---------------|-----------------------|------------------------|-------------------------|----------------------------------------------------|
| RESULTS FOR 2023-2024 |               |           |               | RESULTS FOR 2023-2024 |                        |                         |                                                    |
| QUARTER               | NEW CLUB GOAL | NEW CLUBS | DROPPED CLUBS | QUARTER MEME          | BER GROWTH NET<br>GOAL | MEMBER GROWTH<br>ACTUAL | DROPPED<br>MEMBERS ACTUAL<br>(including transfers) |
| JULY/AUG/SEPT         | 1             | 3         | 0             | JULY/AUG/SEPT         | 20                     | 159                     | 113                                                |
| OCT/NOV/DEC           | 0             | 0         | 4             | OCT/NOV/DEC           | 20                     | 57                      | 139                                                |
| JAN/FEB/MAR           | 2             | 0         | 0             | JAN/FEB/MAR           | 20                     | 47                      | 26                                                 |
| APR/MAY/JUNE          | 2             | 6         | 0             | APR/MAY/JUNE          | 20                     | 838                     | 65                                                 |

#### GOALS AND ACTUAL MEMBERS CUMULATIVE

| DROPPED CLUBS: 4 |     | 77 CLUBS OF 99 ADDED 1 OR MORE<br>NEW MEMBERS | GENDER DISTRIBUTION  MALE 2,475 (71.37%) |               |     |
|------------------|-----|-----------------------------------------------|------------------------------------------|---------------|-----|
| DROPPED MEMBERS  |     |                                               | FEMALE                                   | 993 (28.63%)  |     |
| DECEASED         | 2   | CLICK HERE FOR CUMULATIVE                     | TOTAL FAMILY UNIT MEMBERS                |               | 785 |
| CLUB CANCELLED   | 98  | MEMBERSHIP DATA                               |                                          |               | 500 |
| OTHER            | 242 |                                               | FAMILY MEMBERS                           | S PAYING HALF | 532 |
| TOTAL            | 342 |                                               |                                          |               |     |